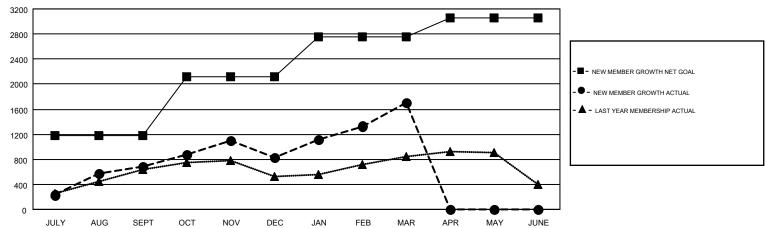

## Multiple District 318

MAHESH PASQUAL

**LOCATION: INDIA** 

| GMT: MAHESH   | H PASQUAL     |             |               |                       |                                                                |                                                              | GMT CA 6                                           |  |
|---------------|---------------|-------------|---------------|-----------------------|----------------------------------------------------------------|--------------------------------------------------------------|----------------------------------------------------|--|
|               | Club          | s           |               | Members               |                                                                |                                                              |                                                    |  |
|               | RESULTS FOR   | R 2016-2017 |               | RESULTS FOR 2016-2017 |                                                                |                                                              |                                                    |  |
| QUARTER       | NEW CLUB GOAL | NEW CLUBS   | DROPPED CLUBS | QUARTER               | NEW MEMBER GROWTH<br>NET GOAL (not reinstated<br>or transfers) | NEW MEMBER<br>GROWTH ACTUAL (not<br>reinstated or transfers) | DROPPED<br>MEMBERS ACTUAL<br>(including transfers) |  |
| JULY/AUG/SEPT | 12            | 8           | 2             | JULY/AUG/SEPT         | 1,180                                                          | 1,105                                                        | 423                                                |  |
| OCT/NOV/DEC   | 12            | 9           | 10            | OCT/NOV/DEC           | 940                                                            | 668                                                          | 515                                                |  |
| JAN/FEB/MAR   | 8             | 17          | 3             | JAN/FEB/MAR           | 635                                                            | 1,206                                                        | 340                                                |  |
| APR/MAY/JUNE  | 4             | 0           | 0             | APR/MAY/JUNE          | 300                                                            | 0                                                            | 0                                                  |  |

## GOALS AND ACTUAL MEMBERS CUMULATIVE

| DROPPED CLUBS: 15  |       | 397 CLUBS OF 585 ADDED 1 OR MORE<br>NEW MEMBERS | GENDER DISTRIBUTION  MALE 17,604 (89.58%) |                |       |
|--------------------|-------|-------------------------------------------------|-------------------------------------------|----------------|-------|
| DROPPED MEMBERS    |       |                                                 | FEMALE                                    | 2,047 (10.42%) |       |
| DECEASED           | 40    | CLICK HERE FOR CUMULATIVE                       | TOTAL FAMILY UNIT MEMBERS                 |                | 3,574 |
| CLUB CANCELLED 237 |       | MEMBERSHIP DATA                                 | FAMILY MEMBERS PAYING HALF                |                | 1,858 |
| OTHER              | 1,001 |                                                 | DUES                                      |                |       |
| TOTAL              | 1,278 |                                                 |                                           |                |       |