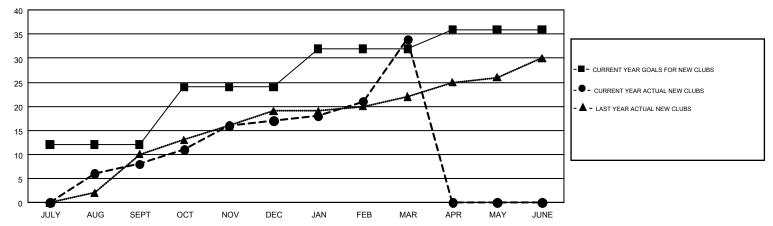

## Multiple District 318

MAHESH PASQUAL

**LOCATION: INDIA** 

| GMT: MAHESH   | H PASQUAL     |             |               |                       |                                                                |                                                              | GMT CA 6                                           |  |
|---------------|---------------|-------------|---------------|-----------------------|----------------------------------------------------------------|--------------------------------------------------------------|----------------------------------------------------|--|
|               | Club          | s           |               | Members               |                                                                |                                                              |                                                    |  |
|               | RESULTS FOR   | R 2016-2017 |               | RESULTS FOR 2016-2017 |                                                                |                                                              |                                                    |  |
| QUARTER       | NEW CLUB GOAL | NEW CLUBS   | DROPPED CLUBS | QUARTER               | NEW MEMBER GROWTH<br>NET GOAL (not reinstated<br>or transfers) | NEW MEMBER<br>GROWTH ACTUAL (not<br>reinstated or transfers) | DROPPED<br>MEMBERS ACTUAL<br>(including transfers) |  |
| JULY/AUG/SEPT | 12            | 8           | 2             | JULY/AUG/SEPT         | 1,180                                                          | 1,105                                                        | 423                                                |  |
| OCT/NOV/DEC   | 12            | 9           | 10            | OCT/NOV/DEC           | 940                                                            | 668                                                          | 515                                                |  |
| JAN/FEB/MAR   | 8             | 17          | 3             | JAN/FEB/MAR           | 635                                                            | 1,206                                                        | 340                                                |  |
| APR/MAY/JUNE  | 4             | 0           | 0             | APR/MAY/JUNE          | 300                                                            | 0                                                            | 0                                                  |  |

## GOALS AND ACTUAL NEW CLUBS CUMULATIVE